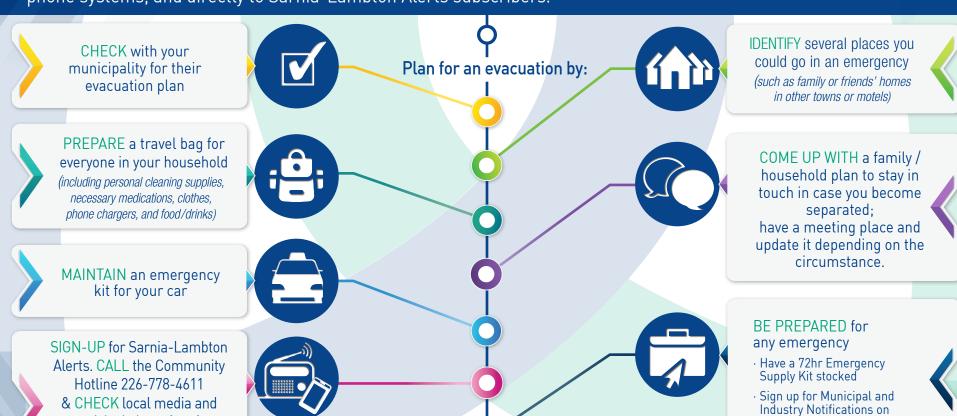

## EVACUATION

- EVACUATION orders are issued by local government officials <u>during or immediately after an emergency</u> like a chemical spill or natural disaster.
- In some cases, you may have a day or two to prepare, while other emergencies might call for an immediate evacuation.
- If an emergency requires an evacuation <u>municipalities will issue an advisory with further instructions</u> through local media, phone systems, and directly to Sarnia-Lambton Alerts subscribers.

municipal sites often for

news and instructions as they

become available.