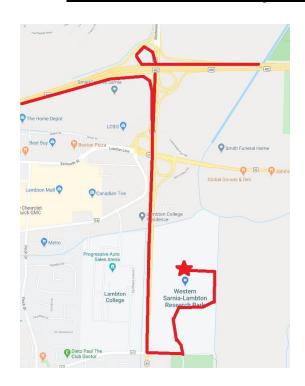

### **Directions from Hwy 402 to 1086 Modeland Road**

#### From Hwy 402 E

- Take Modeland Road/ON-40 S
- Turn left onto Wellington Street
- Follow signs to BASES
- Enter building 1020 at the north end of the Research Park

#### From Hwy 402 W

- Merge onto Modeland Rd/ ON-40 S
- Turn left onto Wellington Street
- Follow signs to BASES
- Enter building 1020 at the north end of the Research Park