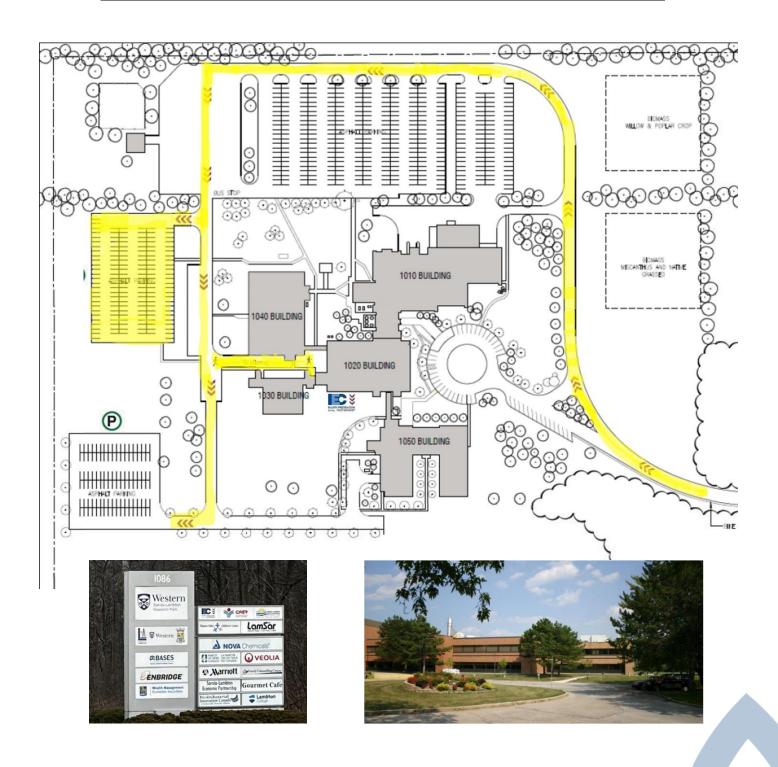

# Signs will be posted along the roadway for parking and directions to Building 1030/1040 where the BASES entrance is located