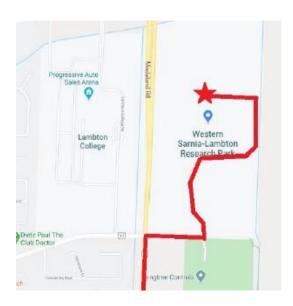

## **Directions from Hwy 40 to 1086 Modeland Road**

#### **Directions from Hwy 40**

- Turn east onto Wellington St
- Follow signs to BASES
- Enter building 1020 at the north end of the Research Park

Western Research Park 1086 Modeland Rd., Building 1020 Suite 100N, Sarnia, ON N7S 6L2